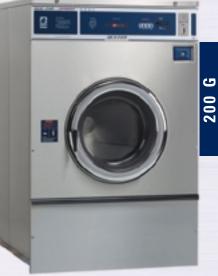

### 200 G-FORCE EXTRACTION:

- Save drying energy with 200 G-Force washers that extract more water
- · Enhance customer turnover with better washer and dryer performance