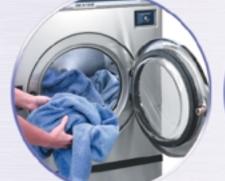

## **CUSTOMER FRIENDLY DESIGN:**

- Large, easy to use door for convenient loading and unloading of laundry
- Easy-to-read digital display including cycle time remaining information
- · Soft touch cycle selection buttons with temperature icons
- · Ultra-quiet machine operation improves the laundry environment