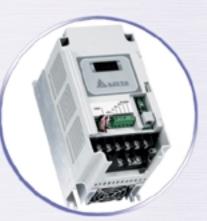

# **VFD TECHNOLOGY:**

- · Reduce installation cost by using single or three phase power
- Extend motor life by ramping current inrush
- Save electricity with lower running amperage draw
- Lower demand spikes can reduce electricity rates

\* Results may vary depending on load and machine type.

**Flexible Programming** 

**Extra Large Door** 

**T-650** 

â **T-300** 

**Variable Frequency Drive**